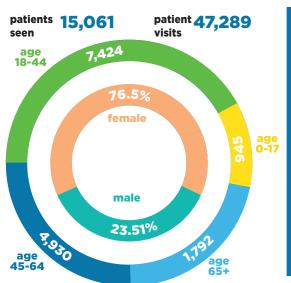

# **Lee Community Healthcare**

Lee Community Healthcare (LCH) is a federally qualified health center look-alike withvfour medical offices located in the Dunbar, North Fort Myers, Cape Coral and Lehigh Acres and two women's health offices located in East and South Fort Myers communities. LCH's 82 physicians, advanced practitioners, midwives, nurses and support staff provide primary medical care to the medically uninsured and economically distressed residents of southwest Florida. In addition, the LCH patient care teams are committed to providing a medical home to those individuals that have historically used local emergency rooms to meet their primary care needs. From last year, LCH saw a 15% increase in patients seen, and 30% more pediatric patients seen.

\$14.4M in community benefit