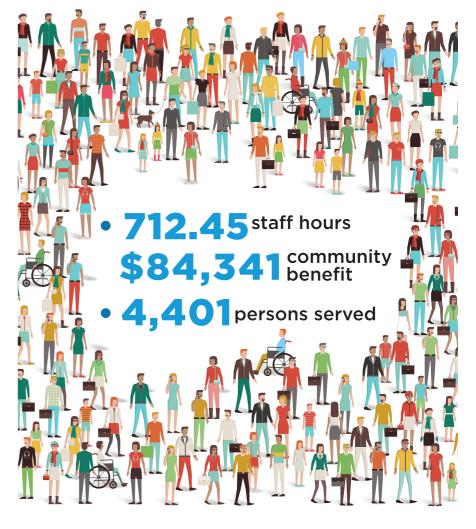

# **Family Medicine Residency Program**

A Partnership with Florida State University College of Medicine

The Family Medicine Residency Program is sponsored by Florida State University (FSU) College of Medicine in partnership with Lee Health in Fort Myers, Florida. Lee Health is a designated site for primary care resident physician rotations, where residents will develop as teachers and ambassadors of family medicine.

Since last year, the **Family Medicine Residency Program** increased community benefit by over **158%**, from \$2.4M to \$6.2M