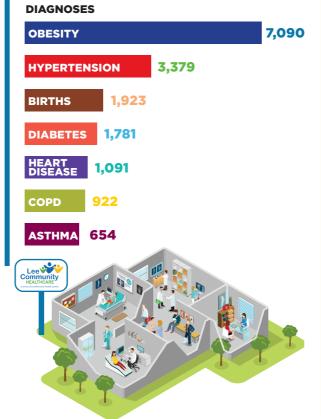

# **Lee Community Healthcare**

Lee Community Healthcare (LCH) is a federally qualified health center look-alike withvfour medical offices located in the Dunbar, North Fort Myers, Cape Coral and Lehigh Acres and two women's health offices located in East and South Fort Myers communities. LCH's 82 physicians, advanced practitioners, midwives, nurses and support staff provide primary medical care to the medically uninsured and economically distressed residents of southwest Florida. In addition, the LCH patient care teams are committed to providing a medical home to those individuals that have historically used local emergency rooms to meet their primary care needs. From last year, LCH saw a 15% increase in patients seen, and 30% more pediatric patients seen.

\$14.4M in community benefit